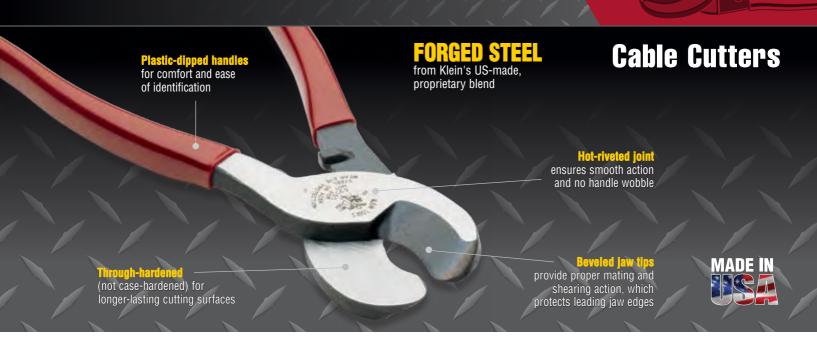

## **High-Leverage Cable Cutters**

Includes core cable cutter features plus:

- High-leverage design for exceptional cutting capability
- Precision, one-hand shearing action
- Cable-gripping shear-type jaws
- · Perfect for working in confined spaces

Refer to the insulated section for insulated cable cutters.

• Fits in most tool pouches/belts

63050

Plastic-Dippe

JOURNEYMAN™ Dual-Material

| Cat. No. | Cutting Capacity                                                    | Handle Color | Handle Finish  | Overall Length     | Weight            |
|----------|---------------------------------------------------------------------|--------------|----------------|--------------------|-------------------|
| 63050    | 4/0 Aluminum, 2/0 Soft Copper, 100-Pair 24 AWG Communications Cable | Red          | Plastic-dipped | 9-1/2" (241.3 mm)  | 0.90 lb (0.41 kg) |
| .163050  | 4/0 Aluminum, 2/0 Soft Conner, 100-Pair 24 AWG Communications Cable | Red/Black    | Journeyman     | 9-9/16" (242 9 mm) | 0 98 lh (0 44 kg) |