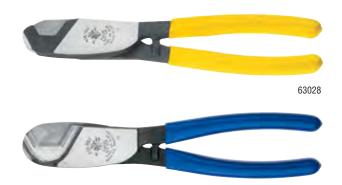

## **Cable Cutters - Coaxial**

## Includes core cable cutter features plus:

- Cable-gripping jaws quickly score jacket and insulation, and easily cut through copper inner conductor
- Blades cleanly cut aluminum and copper coaxial cable without compression and frayed ends
- Forged body with heat-treated and precision-ground steel blade withstands frequent cutting
- Hot-riveted design requires no adjustment while maintaining a smooth, precise operation
- Compact, lightweight design fits perfectly in any professional's tool pouch
- When cutting drop wire with an inner steel conductor, we recommend our 2000 Series cutting pliers

63030

| Cat. No. | Cutting Capacity | Handle Color | Handle Finish  | Overall Length    | Weight            |
|----------|------------------|--------------|----------------|-------------------|-------------------|
| 63028    | 3/4" (19.1 mm)   | Yellow       | Plastic-dipped | 8-1/4" (209.6 mm) | 0.80 lb (0.36 kg) |
| 63030    | 1" (25.4 mm)     | Blue         | Plastic-dipped | 8-1/4" (209.6 mm) | 0.83 lb (0.38 kg) |