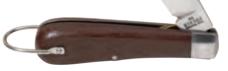

## **Pocket Knives – Coping Blade**

- Coping-type blade.
- Compact and lightweight.
- Ideal for skinning small wire and cable.
- Blade locks open (Cat. No 1550-11).

| Cat. No.          | Blade Steel     | Blade Length  | Length Closed  | Weight (oz.) |  |
|-------------------|-----------------|---------------|----------------|--------------|--|
| 1550-5            | carbon steel    | 2-1/4" (57mm) | 3-1/4" (83mm)  | 1.5          |  |
| 1550-11*          | carbon steel    | 2-1/4" (57mm) | 3-1/4" (83mm)  | 1.5          |  |
| 1550-14*          | carbon steel    | 3" (76mm)     | 4-1/4" (108mm) | 4.0          |  |
| 1550-45           | stainless steel | 2-1/4" (57mm) | 3-1/4" (83mm)  | 1.5          |  |
| *Plada loaka anan |                 |               |                |              |  |

\*Blade locks open