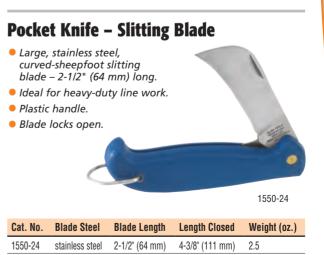

# Pocket Knives – **Sheepfoot Slitting Blade**

- Extra-large curved sheepfoot slitting-blade -2-5/8" (67 mm) long.
- Ideal for heavy-duty line work.
- Woodgrain plastic handle.
- Blade locks open.

| Cat. No. | Blade Steel     | <b>Blade Length</b> | Length Closed | Weight (oz.) |
|----------|-----------------|---------------------|---------------|--------------|
| 1550-4   | carbon steel    | 2-5/8" (67 mm)      | 4" (102 mm)   | 4.0          |
| 1550-44  | stainless steel | 2-5/8" (67 mm)      | 4" (102 mm)   | 4.0          |