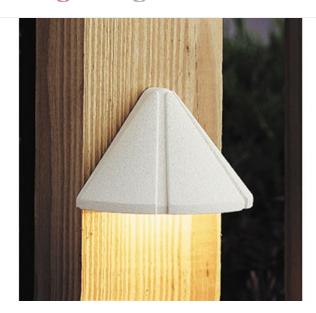

## Deck 1-Lt 12V 15065WHT (Textured White)

## Product Description:

"MNI LIGHT" - Versatile mini size and simple styling for multiple applications, available in a variety of finishes, including brass, bronzed brass and brass with brushed nickel plating - best for harsh environments.

Available Finishes
Textured Architectural Bronze
Bronzed Brass
Textured Black
Textured White

| Technical Information |                |  |  |
|-----------------------|----------------|--|--|
| Lamp Included:        | Included       |  |  |
| Lead Wire Length:     | 72"            |  |  |
| Voltage:              | 12V            |  |  |
| Safety Rated:         | Wet            |  |  |
| Socket Base:          | Wedge T5       |  |  |
| Number of Bulbs:      | 1              |  |  |
| Max Watt:             | 6.5W           |  |  |
| Width:                | 4"             |  |  |
| Height:               | 2.5"           |  |  |
| Finish:               | Textured White |  |  |