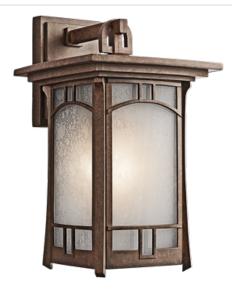

## Soria Collection Outdoor Wall 1Lt AGZ 49451AGZ (Aged Bronze)

## Product Description:

This 1 light wall lantern from the Soria<sup>™</sup> collection employs clean lines, an updated style and a warm Aged Bronze finish accented with Vitro Mica Glass to create an exquisite impression. Crafted from Cast Aluminum, this durable design will weather the elements while also offering lustrous, long-lasting illumination. With chic charm and classic style, this fixture is sure to enhance your exterior décor.