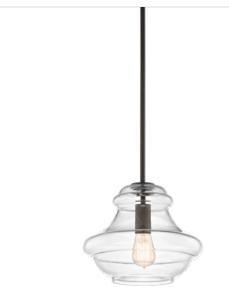

## Everly Collection 1 Light Pendant | Olde Bronze 420440Z (Olde Bronze)

## Product Description:

The design of this generous pendant from the Everly collection is based on decorative blown glass containers. Sporting a classic lamp-base shape with Olde Bronze hardware, this pendant features clear glass and is made memorable with the use of a Vintage Squirrel Cage Filament lamp.