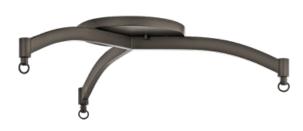

## Outdoor Canopy Accessory OZ 4200OZ (Olde Bronze)

## **Product Description:**

Alighting support necessity, this round canopy accessory features a versatile Olde Bronze finish.