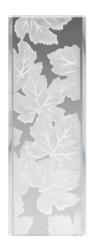

## Glass Panel Maple Leaves 4083

## Product Description:

With clean lines and Sandblasted Clear Glass detailing, this Maple Leaves Glass Panel accessory features a Frosted, versatile finish.

| Technical Information |                             |  |  |
|-----------------------|-----------------------------|--|--|
| Lamp Included:        | Not Included                |  |  |
| Weight:               | 2LBS                        |  |  |
| Glass Description:    | CLEAR W/SANDBLASTED PATTERN |  |  |
| Safety Rated:         | Dry                         |  |  |
| Dual Mount:           | No                          |  |  |
| Notes:                | Glass thickness is 1/2"     |  |  |
| Width:                | 4.25"                       |  |  |
| Height:               | 12"                         |  |  |
| Overall Height:       | II                          |  |  |