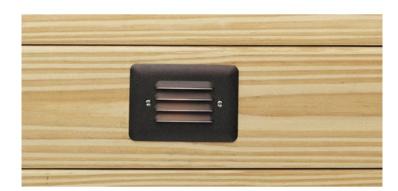

# Deck LED 1W Step light Lndscp 12V AZT 15782AZT (Textured Architectural Bronze)

### Product Description:

LED MNI STEP LIGHT - Designed to be integrated into outdoor steps. Casts a low, even spread of energy efficient LED light. With louvered faceplate in Textured Architectural Bronze.