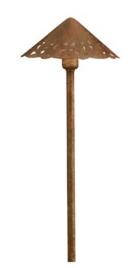

## Path & Spread 1-Lt 12V 15443TZT (Textured Tannery Bronze)

Product Description:

DECORATIVE HAWVERED ROOF PATH LIGHT - Pierced shade sheds decorative patterned light over shrubs or gardens. Coordinates with matching birdfeeder 15321 and deck light 15063.