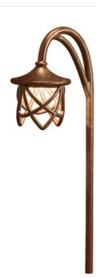

| Project   |  |  |
|-----------|--|--|
| Туре      |  |  |
| Ordering# |  |  |
| Comments  |  |  |

Path Light 15429TZT (Textured Tannery Bronze)

## Product Description:

CATHEDRAL - Transitional styling with draped arches of interwoven bands.

| Technical Information |                         |  |
|-----------------------|-------------------------|--|
| Lamp Included:        | Included                |  |
| Weight:               | 3.6LBS                  |  |
| Lead Wire Length:     | 24"                     |  |
| Glass Description:    | NONE                    |  |
| Voltage:              | 12                      |  |
| Safety Rated:         | Wet                     |  |
| Light Source:         | Incandescent            |  |
| Socket Base:          | Wedge T5                |  |
| Number of Bulbs:      | 1                       |  |
| Lamp Type:            | 921X                    |  |
| Max Watt:             | 16.25                   |  |
| Width:                | 5"                      |  |
| Height:               | 27"                     |  |
| Length:               | 8"                      |  |
| Finish:               | Textured Tannery Bronze |  |