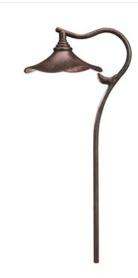

| Project   |  |  |
|-----------|--|--|
| Туре      |  |  |
| Ordering# |  |  |
| Comments  |  |  |

Cotswold Collection Path & Spread 1-Lt 12V 15422AGZ (Aged Bronze)

## Product Description:

COTSWOLD PATH AND SPREAD LIGHT - Curvy edition with old world charm, this path light spreads light with style that blends into nature for lower profile light source.

| Technical Information |                     |  |
|-----------------------|---------------------|--|
| Lamp Included:        | Included            |  |
| Lead Wire Length:     | 26"                 |  |
| Voltage:              | 12V                 |  |
| Safety Rated:         | Wet                 |  |
| Socket Base:          | Wedge T5            |  |
| Number of Bulbs:      | 1                   |  |
| Lamp Type:            | 921                 |  |
| Max Watt:             | 16W                 |  |
| Width:                | 8"                  |  |
| Height:               | 26"                 |  |
| Length:               | 11"                 |  |
| Collection:           | Cotswold Collection |  |
| Finish:               | Aged Bronze         |  |