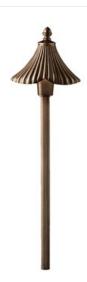

## Path & Spread 1-Lt 12V 15379OZ (Olde Bronze)

## Product Description:

GATE HOUSE PATH LIGHT - Classic estate styling with an Olde Bronze. finish. Coordinates with other Gate House Garden Collection fixtures.

| Technical Information |             |  |
|-----------------------|-------------|--|
| Lamp Included:        | Included    |  |
| Lead Wire Length:     | 34"         |  |
| Voltage:              | 12V         |  |
| Safety Rated:         | Wet         |  |
| Socket Base:          | Wedge S8    |  |
| Number of Bulbs:      | 1           |  |
| Lamp Type:            | 3156K       |  |
| Max Watt:             | 24.4W       |  |
| Width:                | 5.5"        |  |
| Height:               | 25"         |  |
| Length:               | 7.5"        |  |
| Finish:               | Olde Bronze |  |