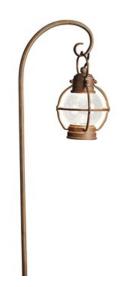

| Project   |  |  |
|-----------|--|--|
| Туре      |  |  |
| Ordering# |  |  |
|           |  |  |

Comments

Concord Collection Path & Spread 1-Lt 12V 153340B (Olde Brick)

## Product Description:

CONCORD LANTERN - Revolutionary design adds an early colonial flair to formal settings. Matching 120-Volt surface and post mount styles available.

| Technical Information |                    |  |  |
|-----------------------|--------------------|--|--|
| Lamp Included:        | Included           |  |  |
| Lead Wire Length:     | 20"                |  |  |
| Glass Description:    | Clear seedy glass  |  |  |
| Voltage:              | 12V                |  |  |
| Safety Rated:         | 12v                |  |  |
| Socket Base:          | Wedge T5           |  |  |
| Number of Bulbs:      | 1                  |  |  |
| Max Watt:             | 6.5W               |  |  |
| Width:                | 5.5"               |  |  |
| Height:               | 27.5"              |  |  |
| Collection:           | Concord Collection |  |  |
| Finish:               | Olde Brick         |  |  |