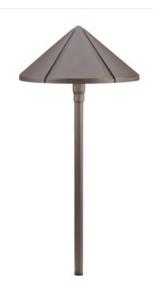

## Path & Spread 1-Lt 12V 15328AZT (Textured Architectural Bronze)

## Product Description:

LARGE CENTER MOUNT - Wide head for wider light spread to highlight beds and paths. Textured Architectural Bronze. finish blends with landscape.

| Technical Informat | tion                          |  |
|--------------------|-------------------------------|--|
| Lamp Included:     | Included                      |  |
| Lead Wire Length:  | 35"                           |  |
| Voltage:           | 12V                           |  |
| Safety Rated:      | 12v                           |  |
| Socket Base:       | Wedge S8                      |  |
| Number of Bulbs:   | 1                             |  |
| Lamp Type:         | 3156                          |  |
| Max Watt:          | 24.4W                         |  |
| Width:             | 11.31"                        |  |
| Height:            | 24.65"                        |  |
| Finish:            | Textured Architectural Bronze |  |