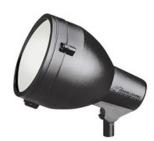

## Accent 1-Lt 120V 15251BKT (Textured Black)

## Product Description:

Large (7") accent light for wider light spread along walls, shrubs, trees.

Available Finishes Textured Architectural Bronze Textured Black

| Lamp Included:     | Not Included                |  |  |
|--------------------|-----------------------------|--|--|
| Weight:            | 4LBS                        |  |  |
| Lead Wire Length:  | 8"                          |  |  |
| Glass Description: | Tempered convex clear glass |  |  |
| Voltage:           | 120V                        |  |  |
| Safety Rated:      | Wet                         |  |  |
| Light Source:      | Incandescent                |  |  |
| Socket Base:       | Medium                      |  |  |
| Number of Bulbs:   | 1                           |  |  |
| Lamp Type:         | R40                         |  |  |
| Max Watt:          | 150W                        |  |  |
| Width:             | 6.6"                        |  |  |
| Height:            | 7.85"                       |  |  |
| Length:            | 9.8"                        |  |  |
| Finish:            | Textured Black              |  |  |