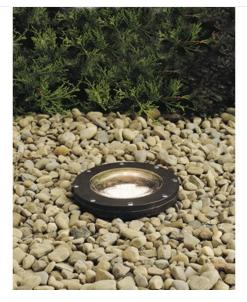

## In-Ground 1-Lt 12V 15194AZ (Architectural Bronze)

Product Description:

50-WATT PAR 36 WELL LIGHT - Completely sealed well light creates unique lighting effects when used with Rock Guard/Glare Shield accessory (15694 AZ).

## **Technical Information**

| Lamp Included:     | Not Included                      |
|--------------------|-----------------------------------|
| Lead Wire Length:  | 34"                               |
| Glass Description: | Heat resistant convex clear glass |
| Voltage:           | 12V                               |
| Safety Rated:      | 12v                               |
| Width:             | 7"                                |
| Height:            | 8.25"                             |
| Finish:            | Architectural Bronze              |