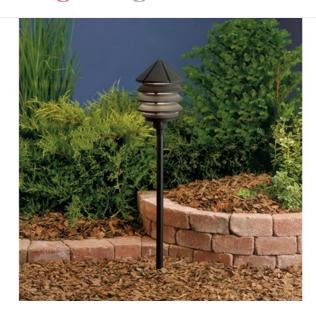

## Path & Spread 1-Lt 12V 15005BKT (Textured Black)

## Product Description:

THREE TIER - Louvers direct tiers of light downwards for well-shielded, dramatic lighting. Blends nicely with shrubs or flowers along a pathway. Available in stem or deck mount or as a bollard.

Available Finishes Textured Architectural Bronze Textured Black