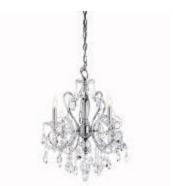

inches, has an extension of 7 inches and is 6.75 inches from the center of the wall opening. It uses 2 60-watt max. candelabra bulbs. It is UL listed for damp locations.

#### **Technical Information**

Wall Lights **Backplate Dimensions** 4.9375 DIA. IN Type Not Included Style Traditional **Bulb Included** Finish Group Silver Primary Bulb Count 2 Dining Room, Great Room, Room Primary Max Watt 60W Hallway Weight 3.5 LBS Primary Lamp Type В **Body Height** 14.5 IN **UL CSA Listed** Yes CUT AND POLISHED CLEAR Width 13 IN Diffuser Description CRYSTAL Extension 7 IN Body Material Steel Height from Junction Box 6.5 IN

### **Related Products**



#### Chandelier 6Lt

Finish: Chrome Dia./Width: 24.75 Body Height: 27.75



#### Chandelier 8Lt

Finish: Chrome Dia./Width: 28.0 Body Height: 27.75



#### Mini Chandelier 4Lt

Finish: Chrome Dia./Width: 17.75 Body Height: 21.0