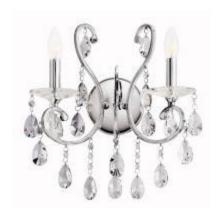

### Marcalina - Wall Sconce 2Lt

6013CH

Wall Sconce 2Lt

Dia./Width: 13.0 IN Body Height: 14.5 IN

The brilliant Marcalina(TM) Collection creates a glamorous room statement with its sumptuously profile, gleaming Chrome Finish and abundance of lavish fine crystals. Marcalina is a traditional, formal design fashioned to create an inspiring effect. This 2 light wall sconce is 13 inches in width, has a height of 14.5 inches, has an extension of 7 inches and is 6.75 inches from the center of the wall opening. It uses 2 60-watt max. candelabra bulbs. It is UL listed for damp locations.

#### **Technical Information**

Wall Lights **Backplate Dimensions** 4.9375 DIA. IN Type Not Included Style Traditional **Bulb Included** Finish Group Silver Primary Bulb Count 2 Dining Room, Great Room, Room Primary Max Watt 60W Hallway Weight 3.5 LBS Primary Lamp Type В **Body Height** 14.5 IN **UL CSA Listed** Yes CUT AND POLISHED CLEAR Width 13 IN Diffuser Description CRYSTAL Extension 7 IN Body Material Steel Height from Junction Box 6.5 IN