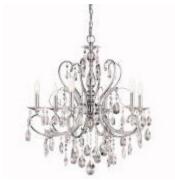

Marcalina is a traditional, formal design fashioned to create an inspiring effect. This 2 light wall sconce is 13 inches in width, has a height of 14.5 inches, has an extension of 7 inches and is 6.75 inches from the center of the wall opening. It uses 2 60-watt max. candelabra bulbs. It is UL listed for damp locations.

#### **Technical Information**

Wall Lights **Backplate Dimensions** 4.9375 DIA. IN Type Not Included Style Traditional **Bulb Included** Finish Group Silver Primary Bulb Count 2 Dining Room, Great Room, Room Primary Max Watt 60W Hallway Weight 3.5 LBS Primary Lamp Type В **Body Height** 14.5 IN **UL CSA Listed** Yes CUT AND POLISHED CLEAR Width 13 IN Diffuser Description CRYSTAL Extension 7 IN Body Material Steel Height from Junction Box 6.5 IN

### **Related Products**



#### Chandelier 6Lt

Finish: Chrome Dia./Width: 24.75 Body Height: 27.75



#### Chandelier 8Lt

Finish: Chrome Dia./Width: 28.0 Body Height: 27.75



#### Mini Chandelier 4Lt

Finish: Chrome Dia./Width: 17.75 Body Height: 21.0