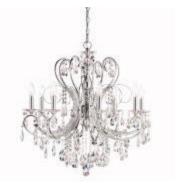

ffect. This 2 light wall sconce is 13 inches in width, has a height of 14.5 inches, has an extension of 7 inches and is 6.75 inches from the center of the wall opening. It uses 2 60-watt max. candelabra bulbs. It is UL listed for damp locations.

#### **Technical Information**

Wall Lights **Backplate Dimensions** 4.9375 DIA. IN Type Not Included Style Traditional **Bulb Included** Finish Group Silver Primary Bulb Count 2 Dining Room, Great Room, Room Primary Max Watt 60W Hallway Weight 3.5 LBS Primary Lamp Type В **Body Height** 14.5 IN **UL CSA Listed** Yes CUT AND POLISHED CLEAR Width 13 IN Diffuser Description CRYSTAL Extension 7 IN Body Material Steel Height from Junction Box 6.5 IN

### **Related Products**



#### Chandelier 6Lt

Finish: Chrome Dia./Width: 24.75 Body Height: 27.75



#### Chandelier 8Lt

Finish: Chrome Dia./Width: 28.0 Body Height: 27.75



#### Mini Chandelier 4Lt

Finish: Chrome Dia./Width: 17.75 Body Height: 21.0