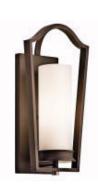

# Finish: Olde Bronze Dia./Width: 5.0 Body Height: 16.5

Wall Sconce 1Lt Finish: Olde Bronze Dia./Width: 10.25 Body Height: 16.5

Finish: Olde Bronze Dia./Width: 20.0 Body Height: 16.0

Finish: Olde Bronze
Dia./Width: 5.0
Body Height: 19.0