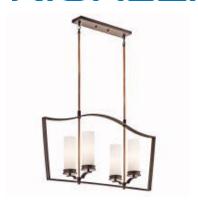

## Aren - Chandelier Linear 4Lt

42775OZ

Chandelier Linear 4Lt

Dia./Width: 12.75 IN Body Height: 22.75 IN Length: 42.0 IN

### **Technical Information**

| Туре         | Chandeliers  | Backplate Dimensions | 20 X 4.5 IN             |
|--------------|--------------|----------------------|-------------------------|
| Style        | Transitional | Bulb Included        | Not Included            |
| Finish Group | Bronze       | Primary Bulb Count   | 4                       |
| Weight       | 27 LBS       | Primary Max Watt     | 100W                    |
| Body Height  | 22.75 IN     | Primary Lamp Type    | A19                     |
| Length       | 42 IN        | UL CSA Listed        | Yes                     |
| Width        | 12.75 IN     | Diffuser Description | SATIN ETCHED CASED OPAL |
| Extra Lead   | 78 IN        | Body Material        | Steel, Glass            |