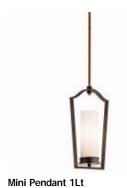

# Finish: Olde Bronze Dia./Width: 5.0 Body Height: 16.5

Wall Sconce 1Lt Finish: Olde Bronze Dia./Width: 10.25 Body Height: 16.5

Finish: Olde Bronze Dia./Width: 20.0 Body Height: 16.0

Finish: Olde Bronze
Dia./Width: 5.0
Body Height: 19.0