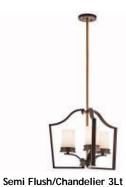

# Finish: Olde Bronze Dia./Width: 5.0 Body Height: 16.5

Wall Sconce 1Lt Finish: Olde Bronze Dia./Width: 10.25 Body Height: 16.5

Finish: Olde Bronze Dia./Width: 20.0 Body Height: 16.0

Finish: Olde Bronze
Dia./Width: 5.0
Body Height: 19.0