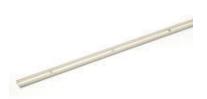

# Linear - Linear Track (White)

10243WH

Linear Track (White)

Dia./Width: 5.5 IN Body Height: 7.28 IN Length: 48.0 IN

Available Finishes: White Material (Not Painted), Black Material (Not Painted)

A lighting support basic, this linear track features a versatile White

finish.

# **Technical Information**

| Туре         | Cabinet Lighting Accessories | Length        | 48 IN        |
|--------------|------------------------------|---------------|--------------|
| Style        | Eclectic                     | Width         | 5.5 IN       |
| Finish Group | White                        | Bulb Included | Not Included |
| Weight       | 1 LBS                        | UL CSA Listed | Yes          |
| Body Height  | 7.28 IN                      |               |              |