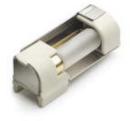

## Linear - Endcap Wire (White)

10240WH Endcap Wire (White)

Dia./Width: 0.513 IN Body Height: 0.314 IN Length: 0.842 IN

Length

Width

Bulb Included

UL CSA Listed

A lighting support basic, this end cap wire features a White finish.

0.842 IN

0.513 IN

Yes

Not Included

## **Technical Information**

| Туре         | Cabinet Lighting Accessories |
|--------------|------------------------------|
| Style        | Eclectic                     |
| Finish Group | White                        |
| Weight       | 0.01 LBS                     |
| Body Height  | 0.314 IN                     |