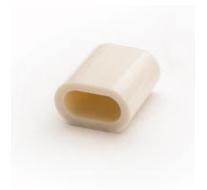

## Linear - Endcap Wire (White)

10240WH Endcap Wire (White)

Dia./Width: 0.513 IN Body Height: 0.314 IN Length: 0.842 IN

Length

Width

Bulb Included

UL CSA Listed

A lighting support basic, this end cap wire features a White finish.

0.842 IN

0.513 IN

Yes

Not Included

## **Technical Information**

| Туре         | Cabinet Lighting Accessories |
|--------------|------------------------------|
| Style        | Eclectic                     |
| Finish Group | White                        |
| Weight       | 0.01 LBS                     |
| Body Height  | 0.314 IN                     |