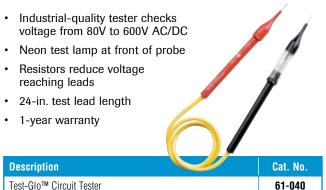

lt interruption in 3-wire. 120VAC circuits
- No-slip ergonomic design maximizes comfort
- Premium neon lamps prevent false readings

Tough, impact-resistant case

2-year warranty





|                                     | Achi  |          |
|-------------------------------------|-------|----------|
| Description                         | All I | Cat. No. |
| E-Z Check® Plus GFCI Circuit Tester |       | 61-051   |
| E-Z Check® Circuit Tester           |       | 61-035   |

## **Receptacle Testers**

- Warns against faulty wiring in 3-wire receptacles
- For use on 120VAC circuits
- 1-year warranty







| Description            | Cat. No. |
|------------------------|----------|
| GFCI Receptacle Tester | 61-501   |
| Receptacle Tester      | 61-500   |

### **Test-Glo™ Circuit Tester**