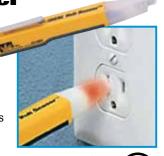

## VoltAware™ Non-Contact **Voltage Tester**

- Indicates presence of voltage from 40-1000VAC
- Visual indication of voltage
- Selectable audible indication of voltage
- Sleek, compact design
- Green LED indicates power on
- Low battery indicator
- Battery replacement (AAA size)
- 2-year warranty

| Description                           | Cat. No. |
|---------------------------------------|----------|
| VoltAware™ Non-Contact Voltage Tester | 61-025   |

**VoltSensor™ Non-Contact Voltage Tester** 