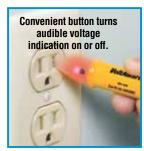

## VoltAware™ Non-Contact **Voltage Tester**

- Indicates presence of voltage from 40-1000VAC
- Visual indication of voltage
- Selectable audible indication of voltage
- Sleek, compact design
- Green LED indicates power on
- Low battery indicator
- Battery replacement (AAA size)
- 2-year warranty

| Description                           | Cat. No. |
|---------------------------------------|----------|
| VoltAware™ Non-Contact Voltage Tester | 61-025   |

**VoltSensor™ Non-Contact Voltage Tester** 