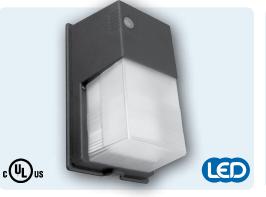

# **NRG<sup>®</sup> 300 Series**

## **Perimeter Wallpack**

- Full polycarbonate front provides vandal resistance and uniform light distribution; Internally painted bronze finish for lasting appearance
- 12LED unit provides long-life with low energy consumption, a perfect upgrade for older units
- Rugged cast aluminum back housing for rigid mounting; Bottom 1/2" conduit knockout for surface conduit wiring
- Bronze finish

- Units available with or without 120V button photocontrol, see ordering information
- Tamper resistant center pin Torx hardware included
- Listed to UL1598 for use in wet locations

| STOCK | ORDERING INFORMATION |
|-------|----------------------|
| JIUUN | OUPENING THEOREMAND  |