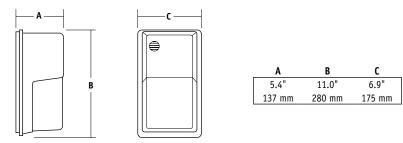

----|--------|-----|---------|
| Series Nulliber | мн  | HPS    | CFL | Savings |
| NRG-312LU       | 50w | 50w    | 42w | 73%     |

| STOCK ACC      | STOCK ACCESSORIES - Order Separately |           |  |  |  |  |
|----------------|--------------------------------------|-----------|--|--|--|--|
| Catalog Number | Description                          | PKG. CODE |  |  |  |  |
| PBT-1          | Button photocontrol, 120V            | SCC       |  |  |  |  |
| PBT-234        | Button photocontrol, 208, 240, 277V  | SCC       |  |  |  |  |

### MADE-TO-ORDER REPLACEMENT PART

| Catalog Number | Description                       | PKG. CODE |
|----------------|-----------------------------------|-----------|
| SM352-COVER    | Polycarbonate front cover, Bronze | BC        |

#### DIMENSIONS





26