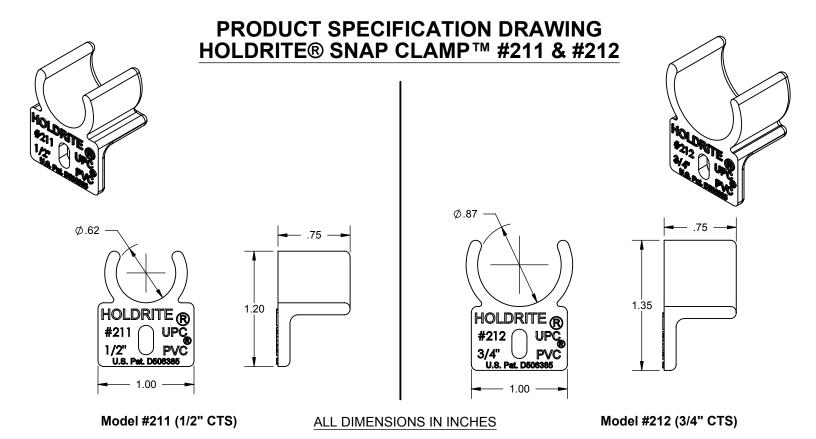

The HOLDRITE® #211 and #212 Snap Clamps<sup>™</sup> are flame retardant and secure Copper, PEX and CPVC. Glueable when used with CPVC. Mounts to Stout<sup>™</sup> or EZ-Strut<sup>™</sup> brackets or directly to framing. Available for 1/2" and 3/4" tube sizes. (S) series clamps are 25/50 Flame Rated and non-glueable.

## **Product Information:**

- Material: PVC Fire Retardant, white, UL94V-0
- Compatible with PVC, CPVC, PEX and Copper
- Glueable when used with CPVC tubing
- Ability to hold CPVC (or PEX and Copper) piping in horizontal or vertical position

CONVERTING MAKESHIFT METHODS INTO ENGINEERED SOLUTIONS<sup>™</sup> 800-321-0316 OR 760-744-6944 / FAX: 760-744-0507 / WWW.HOLDRITE.COM spec\_211\_212\_RevI

- U.S. Patent D506385
- UPC / IPC / IAPMO listed
- Temperature range: -10°F to +120°F