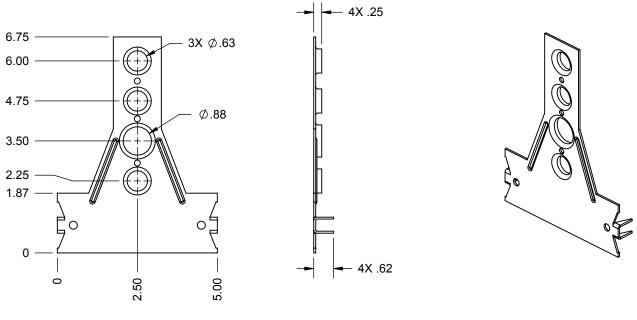

## PRODUCT SPECIFICATION DRAWING HOLDRITE® #109-N-6 BRACKET

ALL DIMENSIONS IN INCHES

The HOLDRITE #109-N-6 is a Copper-Bonded<sup>™</sup> steel bracket made to position 1/2" or 3/4" copper tube. Specifically designed to mount 1/2" stub-outs exactly 6" from the floor, with additional 5/8" holes at 2-1/4" and 4-3/4". There is a single 7/8" hole at the height of 3-1/2" for a hose bib, etc. This bracket also functions as a nail plate.