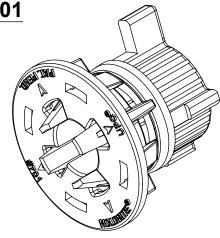

PRODUCT SPECIFICATION DRAWING HOLDRITE® LOCK-n-LOAD™ #701

The HOLDRITE® LOCK-n-LOAD™ #701 is a clamp that mounts into our #103, #709, #110-R or #721 Series Bracket. This clamp requires no hardware to install and is designed to firmly grip fixture stub-outs such as bullets or similar 1/2" CTS tubing. The HOLDRITE LOCK-n-LOAD #701 is for use with PEXRITE Brackets only.