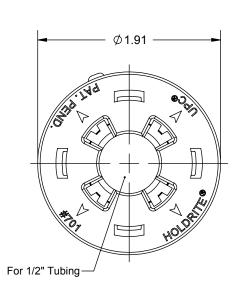

PRODUCT SPECIFICATION DRAWING HOLDRITE® LOCK-n-LOAD™ #701

The HOLDRITE® LOCK-n-LOAD™ #701 is a clamp that mounts into our #103, #709, #110-R or #721 Series Bracket. This clamp requires no hardware to install and is designed to firmly grip fixture stub-outs such as bullets or similar 1/2" CTS tubing. The HOLDRITE LOCK-n-LOAD #701 is for use with PEXRITE Brackets only.