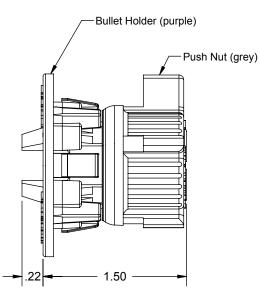

## **Product Information:**

Material: Nylon

Color: Purple (Bullet Holder), Grey (Push Nut)

• Temperature range: -10°F to +140°F (tentative)

Load rating: 25 pounds

UPC / IPC / IAPMO listed

| Product Submittal  |      |
|--------------------|------|
| Job Name:          |      |
| Date:              |      |
| Part Number:       | Qty: |
|                    |      |
|                    |      |
| Architect / Owner: |      |
|                    |      |
| Contractor:        |      |
|                    |      |
| Notes:             |      |
|                    |      |
|                    |      |