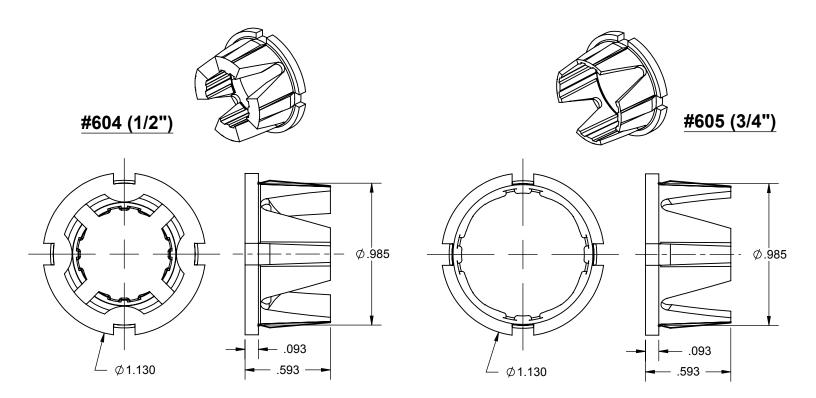

## PRODUCT SPECIFICATION DRAWING LOCKRITE™ #604 & #605 Inserts

The LOCKRITE<sup>™</sup> #604 and #605 inserts are designed to work with our #601 and #609-N-6 brackets for securing CPVC tubing. Treat inserts as you would fittings by generously applying glue to both the pipe and insert to secure stub-out in place.