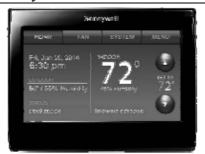

#### Honeywell WiFi 9000 Color Touchscreen - Voice Activated

- Honeywell's Wi-Fi 9000 Comfort System allows remote access to the thermostat through a computer, tablet, or smart phone with Honeywell's Total Connect Comfort Service
- Voice activated, full Color HD Touchscreen, customizable colour
- Program thermostat locally or remotely over the web or app
- Connect to home's existing Wi-Fi network, auto update through web, tablet or smartphone access
- Uses iOS or Android App to connect
- Selectable to 7 Day or Non-Programmable
- 3 Heat / 2 Cool

| Description                                                                      | Brand     | Part Number   |
|----------------------------------------------------------------------------------|-----------|---------------|
| 7 Day or 0, 3H/2C, 24V or 750mV,<br>Voice control, Color Touchscreen, Horizontal | Honeywell | TH9320WFV6007 |