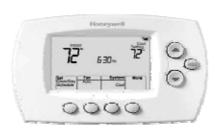

## Honeywell WiFi FocusPRO 6000

- Homeowners can monitor and control their home's comfort settings anywhere at anytime
- Connect using a regular computer, tablet or smartphone
- Automatic software updates through Wi-Fi
- Precise comfort control (±1 F) maintains comfort to the highest level of accuracy
- Simplified programming and operation,
- Large backlit display
- Adaptive Intelligent Recovery<sup>TM</sup>

| Description                                 | Brand     | Part Number  |
|---------------------------------------------|-----------|--------------|
| 7 Day or 0, 3H/2C, 24V or 750mV, Horizontal | Honeywell | TH6320WF1005 |