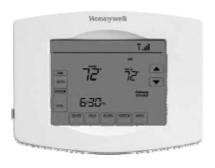

### Honeywell WiFi VisionPRO 8000

- Connect using a regular computer, tablet or smartphone
- Automatic software updates through Wi-Fi
- Touchscreen display with backlight

| Description                                                 | Brand     | Part Number  |
|-------------------------------------------------------------|-----------|--------------|
| 7 Day or 0, 3H/2C, 24V or 750mV, Touchscreen,<br>Horizontal | Honeywell | TH8320WF1029 |