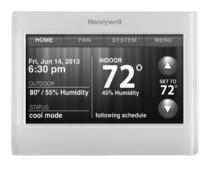

#### Honeywell WiFi 9000 Color Touchscreen

- Remote comfort control via computer, tablet or smartphone with Honeywell's Total Connect Comfort app
- High-gloss frame, full colour HD touchscreen, and choice of customizable screen color
- Redesigned terminal block no longer requires tools, no manual needed with plain-language on-screen setup
- Automatic software updates through WiFi
- Selectable to 7 day or non-programmable
- 3 Heat / 2 Cool

|   | Description                                                                             | Brand     | Part Number  |
|---|-----------------------------------------------------------------------------------------|-----------|--------------|
| 7 | Day or 0, 3H/2C, 24V (not compatible w/millivolt systems) Color Touchscreen, Horizontal | Honeywell | TH9320WF5003 |