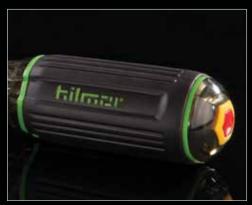

# **QUICK-CHANGE MAGNETIC NUT DRIVER**

Quickly switch between 1/4" and 5/16", the two most common sizes.

## Added Versatility

Quickly switch between 1/4" and 5/16", the two most common sizes.

#### **Secure Hold** A magnetic tip on both ends

A magnetic tip on both ends keeps fasteners firmly in place.

**Quick Identification** A color-coded insert on the bands and bottom makes size identification simple.

#### **Big Bolt Capable** A hollowed shaft allows for use

on long bolts.

### **Rugged & Durable**

Designed to last with a durable chrome-vanadium steel construction.

A color-coded insert allows for quick tool identification.

A slip-resistant, comfort grip gives you more torque.