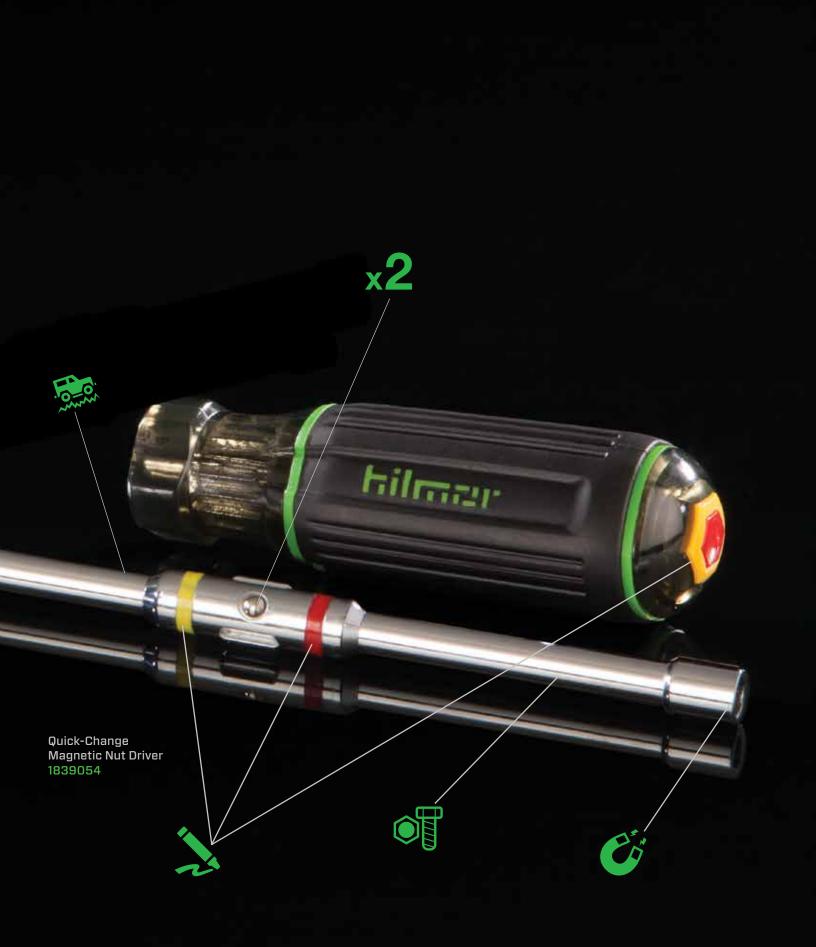

#### **Secure Hold** A magnetic tip on both ends

A magnetic tip on both ends keeps fasteners firmly in place.

**Quick Identification** A color-coded insert on the bands and bottom makes size identification simple.

### **Rugged & Durable**

Designed to last with a durable chrome-vanadium steel construction.

A color-coded insert allows for quick tool identification.

A slip-resistant, comfort grip gives you more torque.