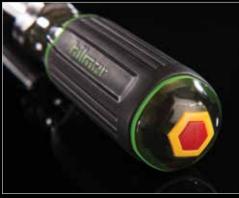

#### **Secure Hold** A magnetic tip on both ends

A magnetic tip on both ends keeps fasteners firmly in place.

**Quick Identification** A color-coded insert on the bands and bottom makes size identification simple.

### **Rugged & Durable**

Designed to last with a durable chrome-vanadium steel construction.

A color-coded insert allows for quick tool identification.

A slip-resistant, comfort grip gives you more torque.