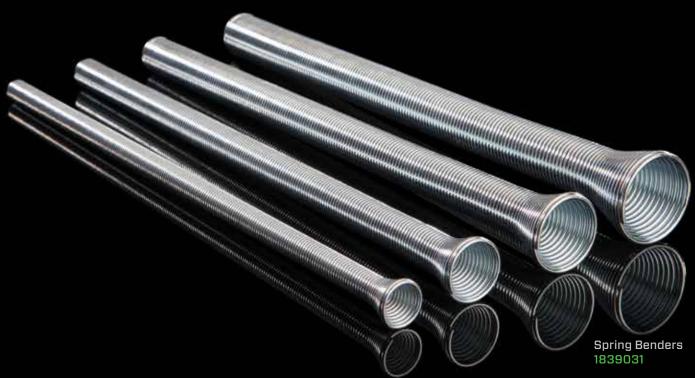

## **SPRING BENDERS**

Getting an accurate bend by hand isn't always easy. But, our Spring Benders can help simplify things. Four different benders are included to fit 1/4", 3/8", 1/2" and 5/8" tubing. Simply slip the Spring Bender over soft-copper or aluminum tubing, and count on the spring to keep the tube from kinking.

## **Item Specifications**

| Item Number              | 1839031                                            |                            |                            |                            |
|--------------------------|----------------------------------------------------|----------------------------|----------------------------|----------------------------|
| Product<br>Description   | SB                                                 |                            |                            |                            |
| Tube Sizes (O.D.)        | 1/4"                                               | 3/8"                       | 1/2"                       | 5/8"                       |
| Product Dimensions       |                                                    |                            |                            |                            |
| Size<br>Length<br>Weight | 1/4"<br>11.3"<br>.3125 lbs                         | 3/8"<br>11.3"<br>.3125 lbs | 1/2"<br>11.3"<br>.3125 lbs | 5/8"<br>11.3"<br>.3125 lbs |
| Tube Materials           | Soft Tubing Only<br>Copper, Steel, Aluminum, Brass |                            |                            |                            |