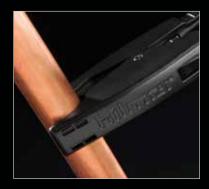

Fast, Precise, Readings Gets right to the temperature reading up to 1-1/8" tubing.

**Secure Connections** 

K-style connections provide a tight fit and easy use with other devices.

Attach K-style clamps to an easily accessible spot on the hilmor manifold.

K-style clamps securely attach to tubing up to 1-1/8" for measurements on the double.