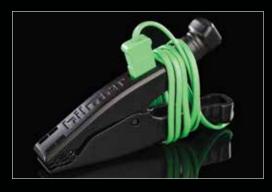

## THERMOCOUPLE CLAMPS

Get right to it on up to 1-1/8" tubing with hilmor's Thermocouple Clamps. K-style connections offer a secure fit and are easy to use with other devices. This set is a perfect pairing for the hilmor Dual Readout Thermometer. When the job is done, it's easy to stow them away. Simply wrap the thermocouple wire around the handles, and secure the plug into the clamp.

## **Secure Storage**

Stow it away simply by wrapping the thermocouple wire around the clamp and securing the plug.

Protect the thermocouple plug when not in use by wrapping the cord around the handle and plugging into the side socket.