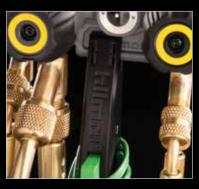

Attach K-style clamps to an easily accessible spot on the hilmor manifold.

K-style clamps securely attach to tubing up to 1-1/8" for measurements on the double.