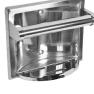

## SOAP HOLDER WITH UTILITY BAR

- Versatile Utility Bar Ideal for Washcloth
- 5-1/4" x 4-1/4" x 2"
- · Furnished with Screws and Mounting Bracket

### **Replacement Soap Tray**

**Polished Chrome** 

• Fits Our #97202

# 97202

• 4-5/8" x 2-5/8"