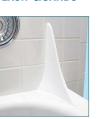

## **CURVED SPLASH GUARDS**

- 9" x 11"
- Curved Design to Channel Water into Tub
- Keeps Water from Escaping Around Ends
- Use Caulk and Glue to Install (Not Included)

## **Premium Contoured Splash Guards**

#### • 11" x 7"

- Curved on Inside to Direct Water Back into Tub.
- Straight on Outside to Maintain Maximum Contact with the Shower Curtain · Use Caulk or Glue to Install (Not Included)

pk. 6/24

9"