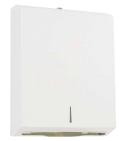

### **COMMERCIAL SURFACE MOUNT PAPER TOWEL DISPENSER**

- ADA Approved
- White Powder Coated Finish
- Towel Capacity: 400 C-Fold or 525 Multi-fold
- Furnished with Mounting Hardware

- 14-5/8" H x 11"W x 4" D # 98542 White
  - Boxed pk. 1/8