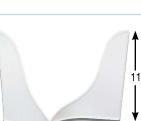

## **CURVED SPLASH GUARDS**

- 9" x 11"
- Curved Design to Channel Water into Tub
- Keeps Water from Escaping Around Ends
- Use Caulk and Glue to Install (Not Included)