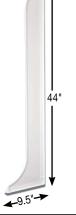

#### Maxi-Splash Guard

• 9.5" x 44"

# 98822

Boxed

pk. 1pr/box

- White Polystyrene
- Self Adhesive Strips for Easy Installation
- Keeps Water from Escaping Around Ends of Shower Curtain