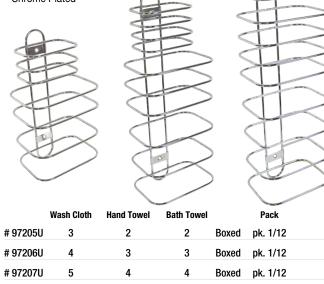

### WIRE TOWEL RACK

- Accommodates 1 Wash Cloth .1 Hand Towel and 1 Bath Towel per Guest
- · Furnished with Mounting Hardware
- Chrome Plated

## **TOWEL HOLDERS** (continued)