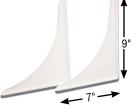

#### **MINI SPLASH GUARDS**

- 9" x 7"
- White Polystyrene
- Self Adhesive Strips for Easy Installation Keeps Water from Escaping Around Ends of Shower Curtain
- # 98824 Boxed pk. 1/30