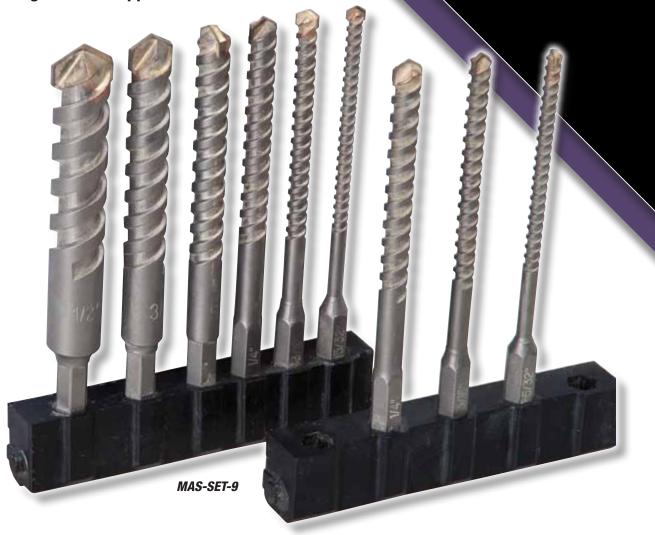

#### **Versatility and Value**

In addition, the NEW Quick Carbide Tip Change Masonry Bits have a 1/4" quick-change hex so they can be used in quick-change chucks, conventional adjustable drill chucks, and hex adapters for more versatility. The 9-piece set includes bit diameters and lengths most commonly used by electricians.

#### **Features**

- One piece hardened carbon steel body and hex shank for a stronger, more concentric bit that will not disassemble when drilling in deep or tough materials.
- Carbide grade tip for faster penetration and longer bit life.
- · Hammer drill rated for use in either standard or hammer drills.
- 1/4" quick-change hex for fast bit changes. Use in quick-change chucks, conventional adjustable drill chucks, and hex adapters for more versatility.
- Set includes diameters and lengths most commonly used by electricians.

### **Specifications**

| CAT. NO.  | DIMENSIONS          | WEIGHT |
|-----------|---------------------|--------|
| MAS-1/2   | 1.9" x 6.3" x .5"   | 0.2    |
| MAS-1/4   | 1.9" x 6.3" x .25"  | 0.1    |
| MAS-1/8   | 1.9" x 11.6" x .13" | 0.1    |
| MAS-3/16  | 1.9" x 6.3" x .2"   | 0.1    |
| MAS-3/8   | 1.9" x 6.3" x .38"  | 0.2    |
| MAS-5/16  | 1.9" x 6.3" x .32"  | 0.2    |
| MAS-5/32  | 1.9" x 6.3" x .16"  | 0.1    |
| MAS-SET   | 7.5" x 5.5" x .5"   | 0.3    |
| MAS-SET-9 | 7.9" x 5.4" x 1"    | 0.8    |

#### **Order Information**

| CAT. NO.  | UPC NO. | DESCRIPTION                                                                                                           | QTY. |
|-----------|---------|-----------------------------------------------------------------------------------------------------------------------|------|
| MAS-1/2   | 04943   | 1/2" MASONRY DRILL BIT, (POP)                                                                                         | 1    |
| MAS-1/4   | 26322   | 1/4" MASONRY DRILL BIT (POP)                                                                                          | 1    |
| MAS-1/8   | 02162   | 1/8" MASONRY DRILL BIT (POP)                                                                                          | 1    |
| MAS-3/16  | 26315   | 3/16" MASONRY DRILL BIT (POP)                                                                                         | 1    |
| MAS-3/8   | 19202   | 3/8" MASONRY DRILL BIT (POP)                                                                                          | 1    |
| MAS-5/16  | 04942   | 5/16" MASONRY DRILL BIT (POP)                                                                                         | 1    |
| MAS-5/32  | 04941   | 5/32" MASONRY DRILL BIT (POP)                                                                                         | 1    |
| MAS-SET   | 26318   | MASONRY DRILL SET (POP)<br>INCLUDES: (1) 1/4", (1) 3/16", (1) 3/8", (1) 5/32"                                         | 1    |
| MAS-SET-9 | 02145   | HEX QUICK CHANGE MASONRY BIT KIT (POP) <i>INCLUDES:</i> (1) 1/2", (2) 1/4", (2) 3/16", (1) 3/8", (1) 5/16", (2) 5/32" | 1    |