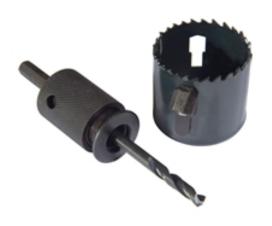

HOLESAW, VARIABLE PITCH (2 1/2")

Bi-Metal Hole Saws

Cat No: 50191624

UPC No: 783310191629

## Description

• Cut through steel, tin, aluminum, fiberglass, wood and plastic

- Deep 1-5/8 IN (41.3 mm) cutting depth allows for cuttingthrough 2 IN x 4 IN wood studs
- Extra-tough bi-metal blade- we use the highest grade oftool steel to outlast competitor's blades. That beats premature saw replacement and savesyou money
- Steam oxide finish no paint to gum up and slow cutting. The saw runs cooler for longer life and better performance
- · Extra-thick backplate minimizes vibration for smoother, easier, less tiring cutting
- Made in USA

## **Specifications**

• Application : For 2.000 IN Conduit

Cutting Size: 1-5/8 IN
Hole Diameter: 2-1/2 IN
Material: Bi-Metal
Pipe Tap Size: 2.000 IN
Type: Variable Pitch

Use With Quick Change Arbor No.: 2801
Use With Standard Arbor No.: 37156