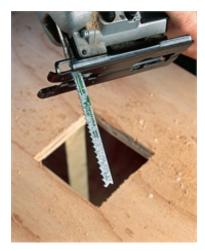

## Description

 Progressive-tooth design delivers faster cutting through a broad range of material types and thicknesses

- Shatterproof bi-metal construction with high speed cobalt matrix cutting edge
- For rough and finish cutting in full range of applications including wood (even with nails), metal, plaster, drywalland fiberglass
- Tungsten Carbide Grit Edgeblade style
- No teeth to snag, cuts efficiently on both up and down strokes for extra smooth finishes
- · Additional cutting application for cast iron, tile, pipe, ceramic
- Center front tooth makes plunge cuts quick and easy