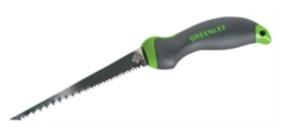

SAW, KEYHOLE (POP)

6 Keyhole Saw

Cat No: 52024800

UPC No: 783310236412

## Description

• Integrated blade and handle design provides maximum strength

- · Ergonomic handle with non-slip grip
- Hardened steel blade with clog-free teeth
- Pointed tip easily punches through drywall
- Blade cuts on both push and pull strokes
- Hole in handle may be used for lanyard or convenient storage
- Note: This is not an insulated tool

## **Specifications**

Blade Length: 6.000 IN

· Blade Material: Hardened Steel

Handle Type : Ergonomic With Non-Slip Grip

Overall Length: 11-5/8 IN (29.500 MM)

Teeth Type : Clog-Free

Type : Keyhole

Weight: 0.270 LB (0.120 KG)