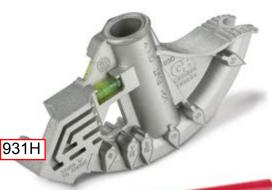

## BEXCLUSIVE! Gardner™ EMT / Rigid Aluminum Hand Benders (Series 930B)

Bends  $1\!\!/_2$  to  $11\!\!/_4$  EMT, and  $1\!\!/_2$  to 1" rigid and rigid aluminum conduit.

- Built-in acrylic level gauge helps make precise bends in half the time.
- All models include embossed sight lines for 10°, 22.5°, 30°, 45°, 60° and 90°.
- Patented Vise-Mate<sup>™</sup> holds conduit steady as it is cut to appropriate size.

These benders are available with or without high-strength steel handle

| Part Number   | 930B      | 930H          | 931B                            | 931H          |
|---------------|-----------|---------------|---------------------------------|---------------|
| Description   | Head Only | Head & Handle | Head Only                       | Head & Handle |
| Application   | 1⁄2" EMT  |               | <sup>3</sup> ⁄4" EMT / ½" Rigid |               |
| Fits Handle # | BH-75     | Included      | BH-75                           | Included      |
| Material      | Aluminum  | Aluminum      | Aluminum                        | Aluminum      |
| Weight        | .8 lbs    | 5.3 lbs       | 2.3 lbs                         | 6.4 lbs       |
| Bend Radius   | 5"        | 5"            | 6"                              | 6"            |
| EMT Size      | 1/2"      | 1⁄2"          | 3⁄4"                            | 3⁄4"          |
| Rigid Size    | _         |               | 1/2"                            | 1/2"          |