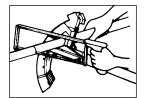

-------------|---------------|
| Description   | Head Only | Head & Handle | Head Only                       | Head & Handle |
| Application   | 1⁄2" EMT  |               | <sup>3</sup> ⁄4" EMT / ½" Rigid |               |
| Fits Handle # | BH-75     | Included      | BH-75                           | Included      |
| Material      | Aluminum  | Aluminum      | Aluminum                        | Aluminum      |
| Weight        | .8 lbs    | 5.3 lbs       | 2.3 lbs                         | 6.4 lbs       |
| Bend Radius   | 5"        | 5"            | 6"                              | 6"            |
| EMT Size      | 1/2"      | 1⁄2"          | 3⁄4"                            | 3⁄4"          |
| Rigid Size    | _         |               | 1/2"                            | 1/2"          |



Insert conduit through Vise-Mate<sup>™</sup> opening and cut to desired length.