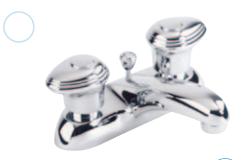

## Two-Handle Lavatory Faucets

Shown: 53-120

Less Drain 53-100

With Pop-up Drain 53-120

Less Handles CX-53-120