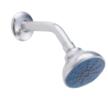

## Two-Handle Lavatory Faucets



Shown: 53-120

Less Drain 53-100

With Pop-up Drain 53-120

Less Handles CX-53-120

### Single-Handle Lavatory Faucet



Shown: 40-524

Less Drain 40-500 Series



With Pop-up Drain 40-524 Series



Widespread (8" - 12" Centers) With Pop-up Drain 53-220

## Two-Handle Tub & Shower Fittings

### Tub & Shower

- Threaded Escutcheon, Ejector Tee 58-400 Series
- Sliding Sleeve Escutcheon, Ejector Tee 58-420 Series

#### Shower Only

• Sliding Sleeve Escutcheon 58-460

Shown: 58-400









# Three-Handle Tub & Shower Fittings

#### 8" Centers

- Threaded Escutcheon 58-500 Series
- Sliding Sleeve Escutcheon 58-520 Series

Shown: 58-500