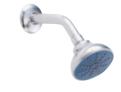

## Two-Handle Lavatory Faucets



Shown: 53-120

Less Drain 53-100

With Pop-up Drain 53-120

Less Handles CX-53-120

### Single-Handle Lavatory Faucet



Shown: 40-524

Less Drain 40-500 Series



With Pop-up Drain 40-524 Series



Widespread (8" - 12" Centers) With Pop-up Drain 53-220

## Two-Handle Tub & Shower Fittings

### Tub & Shower

- Threaded Escutcheon, Ejector Tee 58-400 Series
- Sliding Sleeve Escutcheon, Ejector Tee 58-420 Series

#### Shower Only

• Sliding Sleeve Escutcheon 58-460

Shown: 58-400









# Three-Handle Tub & Shower Fittings

#### 8" Centers

- Threaded Escutcheon 58-500 Series
- Sliding Sleeve Escutcheon 58-520 Series

Shown: 58-500