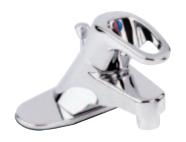

### Single-Handle Lavatory Faucet

Shown: 40-524

Less Drain 40-500 Series

With Pop-up Drain 40-524 Series

Widespread (8" - 12" Centers) With Pop-up Drain 53-220