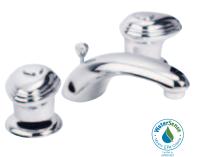

### Single-Handle Lavatory Faucet

Shown: 40-524

Less Drain 40-500 Series

With Pop-up Drain 40-524 Series

Widespread (8" - 12" Centers) With Pop-up Drain 53-220