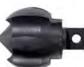

**DHF** Down Head **Fitting** 

Can be used with all standard Handylectric cutters. For 5/16" and 3/8" cable.

1CG and 1-1/2CG **Clog Chopper** Clears debris, scale, and crystallized urine. For 5/16" and 3/8" cable.