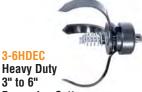

## 3" to 6" **Expansion Cutter**

Can pass through 3" pipe to reach and clean 6" pipe. Can be put through 4" "P" traps.