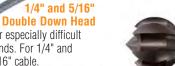

### 1-1/4" SCB 1-1/4" Side **Cutter Blades**

For cutting and scraping. For 5/16" and 3/8æ cable.

1/4" and 5/16" Down Head Lead cable down the stack not up. For 1/4" and 5/16" cable.

For especially difficult bends. For 1/4" and 5/16" cable.