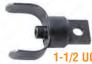

4" Side **Cutter Blades**

For cutting and scraping. For 5/16" and 3/8æ cable.



1/4" and 5/16" Down Head Lead cable down the stack not up. For 1/4" and 5/16" cable.



For especially difficult bends. For 1/4" and 5/16" cable.

**DHF** Down Head **Fitting** 

Can be used with all standard Handylectric cutters. For 5/16" and 3/8" cable.

1CG and 1-1/2CG **Clog Chopper** Clears debris, scale, and crystallized urine. For 5/16" and 3/8" cable.



# Flexible Arrow Head

For sharp turns in small lines. For 5/16" and 3/8" cable.

LE-1 Small Flexible Leader



# **Down Head Boring Gimlet**

Goes down waste, not up the stack. For 5/16" and 3/8" cable.





## **Small Corkscrew Retrieving Tool**

For removing loose objects.

For removing loose objects. For 3/8" and 1/2" cable.

**Boring Gimlet** 



# 1-1/2" U-Cutter

For cutting and scraping. For 3/8" and 1/2" cable.



# 2UC

# 2" U-Cutter

For cutting and scraping For 1/2". 5/8". and 3/4" cable.



### SCB

# Side Cutter Blades (Two Piece Set)

For cutting and scraping. Furnished in 2", 3", and 4" sizes. For 1/2", 5/8", and 3/4" cable.



## **Rotary Saw Blades** (Two Piece Set)

For cutting and scraping. Furnished in 3" and 4" sizes. For 1/2", 5/8", and 3/4" cable.



# scale, and crystallized urine. For 1/2", 5/8" and 3/4"cables.

# For 5/8" and 3/4" Cable Machines

Attach to 1/2" wire rope center snakes to go through "P" traps

and other close bends. For 3/8" and 1/2" cable.



**Spear Head** Starting Drill



**Corkscrew Retrieving Tool** For removing loose objects.



**Heavy Duty Side Cutters** In 3" and 4" sizes.



2", 3"