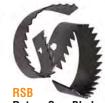

**Rotary Saw Blades** 

For roots and other stoppages. Furnished in 3" and 4" sizes.