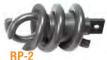

**Heavy Duty Side Cutters** In 3" and 4" sizes.

2", 3", and 4" U-Cutters For cutting and scraping.

**Root Ripper** 

Heavy spring screws into root mass, while front hook tears into stoppage. Passes through 4" "P" Traps.