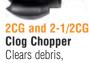

**DHF** Down Head **Fitting** 

Can be used with all standard Handylectric cutters. For 5/16" and 3/8" cable.

1CG and 1-1/2CG **Clog Chopper** Clears debris, scale, and crystallized urine. For 5/16" and 3/8" cable.