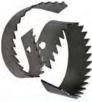

## **Rotary Saw Blades** (Two Piece Set)

For cutting and scraping. Furnished in 3" and 4" sizes. For 1/2", 5/8", and 3/4" cable.

**Rotary Saw Blades** 

For roots and other stoppages. Furnished in 3" and 4" sizes.