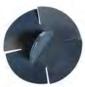

## **Rotary Saw Blades** (Two Piece Set)

For cutting and scraping. Furnished in 3" and 4" sizes. For 1/2", 5/8", and 3/4" cable.

**Rotary Saw Blades** 

For roots and other stoppages. Furnished in 3" and 4" sizes.