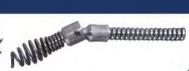

# For 5/8" and 3/4" Cable Machines

Attach to 1/2" wire rope center snakes to go through "P" traps

and other close bends. For 3/8" and 1/2" cable.

**Spear Head** Starting Drill

**Corkscrew Retrieving Tool** For removing loose objects.