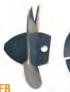

# 1-1/2" U-Cutter

For cutting and scraping. For 3/8" and 1/2" cable.

# 2" U-Cutter

For cutting and scraping For 1/2". 5/8". and 3/4" cable.