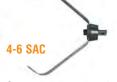

# Self Adjusting 4" to 6" **Side Cutter Blades**

Can pass through 4" pipe to reach and clean 6" pipe.