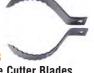

### 1-1/4" SCB 1-1/4" Side **Cutter Blades**

For cutting and scraping. For 5/16" and 3/8æ cable.

1/4" and 5/16" Down Head Lead cable down the stack not up. For 1/4" and 5/16" cable.

For especially difficult bends. For 1/4" and 5/16" cable.

# Side Cutter Blades (Two Piece Set)

For cutting and scraping. Furnished in 2", 3", and 4" sizes. For 1/2", 5/8", and 3/4" cable.