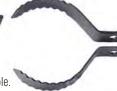

### 1-1/4" SCB 1-1/4" Side **Cutter Blades**

For cutting and scraping. For 5/16" and 3/8æ cable.

1/4" and 5/16" Down Head Lead cable down the stack not up. For 1/4" and 5/16" cable.

For especially difficult bends. For 1/4" and 5/16" cable.

# 1-1/2" U-Cutter

For cutting and scraping. For 3/8" and 1/2" cable.