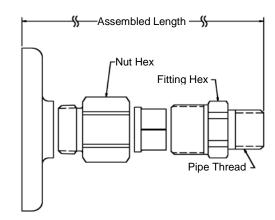

### **Dimensional Characteristics**

| Size   | P/N      | Assembled<br>Length | Pipe<br>Thread | Flange<br>Thread | Nut Hex  | Fitting<br>Hex | Flange<br>O.D. | Mounting<br>Hole Pattern<br>(dia.) | Assembly Torque (ft-lbs) |
|--------|----------|---------------------|----------------|------------------|----------|----------------|----------------|------------------------------------|--------------------------|
| 1/2"   | FSTRM-8  | 2.541"              | 1/2"           | 3/4"             | 1-1/4"   | 1-1/8"         | 2-5/8"         | 2-3/4"                             | 35                       |
| 3/4"   | FSTRM-11 | 2.691"              | 3/4"           | 1"               | 1-9/16"  | 1-3/8"         | 2-5/8"         | 2-3/4"                             | 45                       |
| 1"     | FSTRM-16 | 2.748"              | 1"             | 1-1/4"           | 1-15/16" | 1-3/4"         | 2-5/8"         | 2-3/4"                             | 65                       |
| 1-1/4" | FSTRM-20 | 3.056"              | 1-1/4"         | 1-1/2"           | 2-3/16"  | 2-1/16"        | 3-1/4"         | 3-1/4"                             | 95                       |