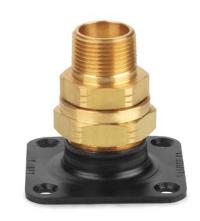

# FlashShield Termination Fitting with Flange, FSTRM-XX

Gastite Division 1116 Vaughn Parkway Portland, TN 37148 Telephone 800-662-0208 www.gastite.com

#### Features:

- Male NPT Adapter, Bushing, Termination Nut, Corrosion Resistant Steel Flange
- For "Fixed-Point" Termination on Floor or Wall
- Approved for Concealed Use
- Tool-Less Flare Fitting Design
- Metal-to-Metal Seal
- Self-Guiding Fitting Assembly
- Patented Jacket Bite<sup>TM</sup>
- Fully Reusable Fitting