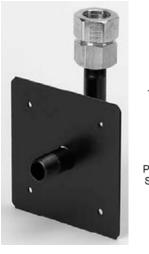

## Features:

- Fixed Point Termination with Female XR2 Fitting
- Approved for Concealed Use
- Tool-Less Flare Fitting Design
- Metal-to-Metal Seal
- Self-Guiding Fitting Assembly
- Patented Jacket-Lock<sup>™</sup>
- Fully Reusable Fitting