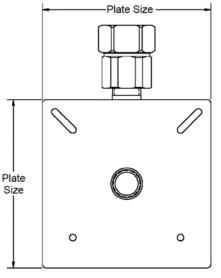

#### **Dimensional Characteristics**

|                   | Binonolonal onalaotonolioo |         |         |             |              |       |                 |        |  |
|-------------------|----------------------------|---------|---------|-------------|--------------|-------|-----------------|--------|--|
| P/N               | Stub-Out                   | Fitting | Fitting | Stub-Out    | Fitting Size | Plate | Assembly Torque | Weight |  |
|                   | Length                     | Depth   | Height  | Pipe Thread | (CSST)       | Size  | (lubed, ft-lbs) | (lbs)  |  |
| XR-APSTUB-8       | 1-1/2"                     | 2-1/2"  | 5-1/4"  | 1⁄2"        | 1⁄2"         | 5"    | 35              | 1.49   |  |
| XR-L-APSTUB-8     | 2-1/4"                     | 2-1/2"  | 6"      | 1⁄2"        | 1⁄2"         | 5"    | 35              | 1.55   |  |
| XR-APSTUB-11      | 1-1/2"                     | 2-3/4"  | 5-1/4"  | 1⁄2"        | 3⁄4"         | 5"    | 45              | 1.91   |  |
| XR-L-APSTUB-11    | 2-1/4"                     | 2-3/4"  | 6"      | 1⁄2"        | 3⁄4"         | 5"    | 45              | 1.97   |  |
| XR-APSTUB-11-11   | 1-1/2"                     | 3-1/4"  | 6"      | 3⁄4"        | 3⁄4"         | 5"    | 45              | 2.14   |  |
| XR-L-APSTUB-11-11 | 2-1/4"                     | 3-1/4"  | 6-7/8"  | 3⁄4"        | 3⁄4"         | 5"    | 45              | 2.20   |  |