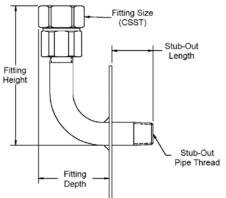

#### **Dimensional Characteristics**

|                   | Binonolonal onalaotonolioo |         |         |             |              |       |                 |        |  |
|-------------------|----------------------------|---------|---------|-------------|--------------|-------|-----------------|--------|--|
| P/N               | Stub-Out                   | Fitting | Fitting | Stub-Out    | Fitting Size | Plate | Assembly Torque | Weight |  |
|                   | Length                     | Depth   | Height  | Pipe Thread | (CSST)       | Size  | (lubed, ft-lbs) | (lbs)  |  |
| XR-APSTUB-8       | 1-1/2"                     | 2-1/2"  | 5-1/4"  | 1⁄2"        | 1⁄2"         | 5"    | 35              | 1.49   |  |
| XR-L-APSTUB-8     | 2-1/4"                     | 2-1/2"  | 6"      | 1⁄2"        | 1⁄2"         | 5"    | 35              | 1.55   |  |
| XR-APSTUB-11      | 1-1/2"                     | 2-3/4"  | 5-1/4"  | 1⁄2"        | 3⁄4"         | 5"    | 45              | 1.91   |  |
| XR-L-APSTUB-11    | 2-1/4"                     | 2-3/4"  | 6"      | 1⁄2"        | 3⁄4"         | 5"    | 45              | 1.97   |  |
| XR-APSTUB-11-11   | 1-1/2"                     | 3-1/4"  | 6"      | 3⁄4"        | 3⁄4"         | 5"    | 45              | 2.14   |  |
| XR-L-APSTUB-11-11 | 2-1/4"                     | 3-1/4"  | 6-7/8"  | 3⁄4"        | 3⁄4"         | 5"    | 45              | 2.20   |  |