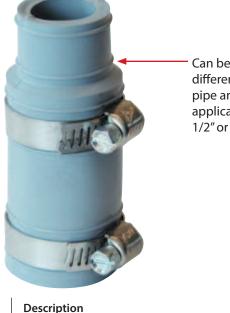

## **Dishwasher Drain Connector**

Connect dishwasher hose to sink drain or garbage disposer.

Connects dishwasher hose to sink drain or garbage disposer - 1/2" x 3/4" (13mm x 19mm)

Can be cut for different size pipe and hose applications of 1/2" or 3/4". Dishwasher Drain Connector is a quick, simple way to connect a dishwasher hose to sink drains and garbage disposers. The strong elastomeric PVC material is engineered for years of leak free, trouble-free service.