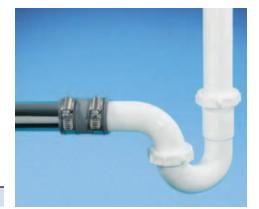

## **Dishwasher Drain Connector**

Connect dishwasher hose to sink drain or garbage disposer.

Connects dishwasher hose to sink drain or garbage disposer - 1/2" x 3/4" (13mm x 19mm)

Can be cut for different size pipe and hose applications of 1/2" or 3/4". Dishwasher Drain Connector is a quick, simple way to connect a dishwasher hose to sink drains and garbage disposers. The strong elastomeric PVC material is engineered for years of leak free, trouble-free service.