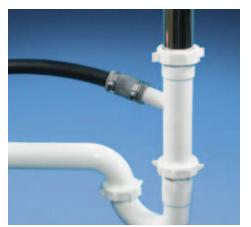

## **Dishwasher Drain Connector**

Connect dishwasher hose to sink drain or garbage disposer.

Connects dishwasher hose to sink drain or garbage disposer - 1/2" x 3/4" (13mm x 19mm)

Can be cut for different size pipe and hose applications of 1/2" or 3/4". Dishwasher Drain Connector is a quick, simple way to connect a dishwasher hose to sink drains and garbage disposers. The strong elastomeric PVC material is engineered for years of leak free, trouble-free service.