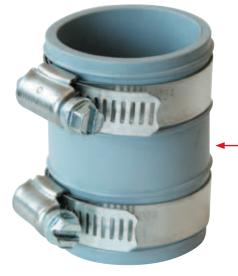

## **Tubular Drain Pipe Connector**

For any combination of 1<sup>1</sup>/<sub>2</sub>" or 1<sup>1</sup>/<sub>4</sub>" tubular drain pipe.

Fernco Tubular Drain Pipe Connectors offer a quick, easy way to extend, alter or repair any combination of 1-1/2" or 1-1/4" (32 or 38mm) brass or plastic drain pipe. Whether you're connecting brass to brass, plastic to plastic, or brass to plastic, you get an economical, leak free seal. Installation is fast and simple. The flexible elastomeric PVC material is formulated for drain use and provides a strong, reliable connection that's made in minutes, but lasts for years.

 Can be cut shorter for limited space pipe connections.

Packaged for counter display with complete application and installation instructions.

Part No.DescriptionTC-1501-1/4" or 1-1/2" (32 or 38mm) tubular drain pipe