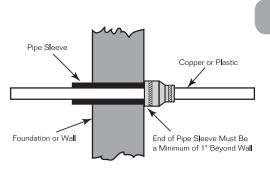

# **Pipe Sleeve Seals**

### To seal pipe sleeves and carrier pipes.

Pipe-Sleeve Seals provide positive, mechanical seals around pipe sleeves and copper or plastic carrier pipe, above or below ground, to keep out dirt, water, and insects.

Carrier pipe slides easily through the Fernco pipe sleeve seal, for fast, convenient installation. Two all-stainless steel clamps tighten easily with a screw driver. No need for mastics or other sealing compounds that can damage plastic pipes.