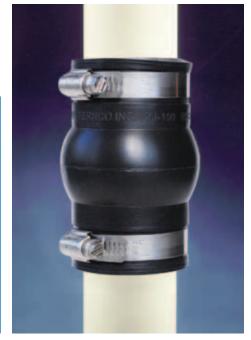

# **Pipe Sleeve Seals**

### To seal pipe sleeves and carrier pipes.

Pipe-Sleeve Seals provide positive, mechanical seals around pipe sleeves and copper or plastic carrier pipe, above or below ground, to keep out dirt, water, and insects.

Carrier pipe slides easily through the Fernco pipe sleeve seal, for fast, convenient installation. Two all-stainless steel clamps tighten easily with a screw driver. No need for mastics or other sealing compounds that can damage plastic pipes.

#### **TECHNICAL SPECS**

- Positive, mechanical seal around pipe sleeves and copper or plastic carrier pipe
- · Use above or below ground
- No mastics or other sealing compounds needed
- 300 series stainless steel clamps