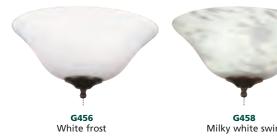

G202

Clear shell

G239

Hand-painted parrot

G256

White frost

Clear/frosted mosaic

G244