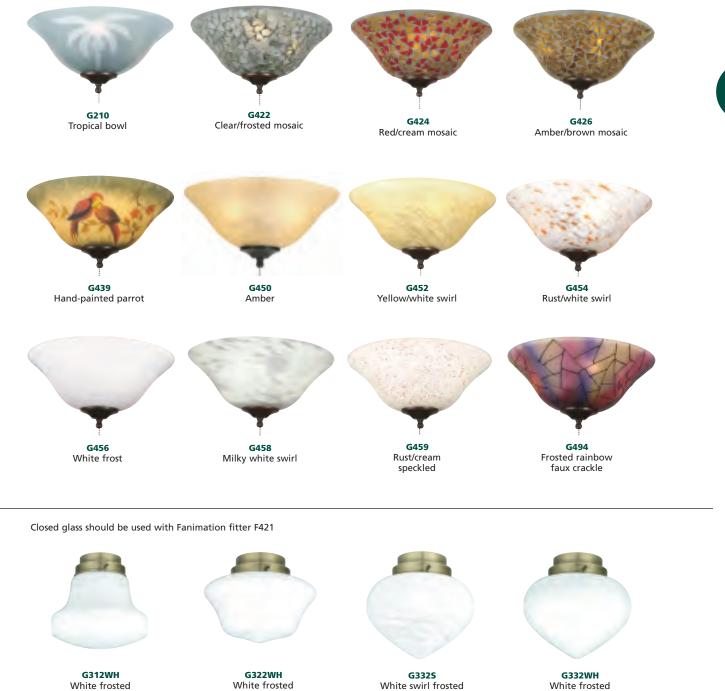

## DECORATIVE GLASS

- Glass and shades should be ordered based on the fitter model selected
- Small glass and shades (G200 series) for use with 2-1/4" opening fitters only; these fitters include F401, F404, F414, F417, F419 and F425
- For non-ceiling fan applications, use 2-1/4" glass with light pendants; HP120\*\*
- Glass bowls (G210 and G400 series) require fitters F423 or FW423
- For non-ceiling fan applications, use glass bowls (G210 and G400 series) with semi-flush mount lights; SF120\*\*
- Closed glass (G300 series) requires fitter F421

Closed tulip

G242

Aged bronze/

beige shade

G258

Milky white swirl

AND SHADES

| FP320PW (1)<br>B4010PO (1) | pewter finish fan assembly<br>pickled oak finish depressed<br>rib wood blades |
|----------------------------|-------------------------------------------------------------------------------|
| BH20PW (1)                 | pewter wood blade holders                                                     |
| F423PW (1)                 | pewter fitter                                                                 |
| <b>G422</b> (1)            | clear frosted mosaic glass bowl                                               |

Glass bowls should be used with Fanimation fitter FW423 for wet location applications and with Fanimation fitter F423 for damp or indoor applications

teardrop glass

White frosted bell glass

White frosted schoolhouse globe