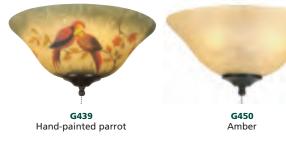

G202

Clear shell

G239

Hand-painted parrot

G256

White frost

Clear/frosted mosaic

G244