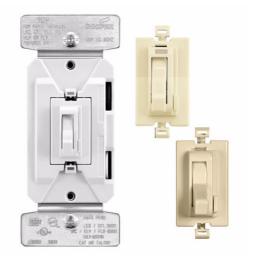

#### TAL06P2-C1

UPC:032664748974

#### **Specifications:**

- Special Features: All-load toggle with preset
- Type: Dimmer
- Mounting Type: Flush
- Voltage Rating: 120V
- Wiring Method: Wire leads
- Actuator: Toggle
- Closure Type: Maintained
- Color: White, Ivory, Almond
- Environmental Conditions: Indoor
- Frequency Rating: 55 Hz
- Load Type: INC/HAL, MLV, LED, CFL, FLR, ELV
- Number Of Poles: Single-pole
- Number of Ways: Three-way
- Phase: Single-phase
- Material: Polycarbonate
- Wattage: 600W (INC/HAL, VLV, MLV), 300W (LED,CFL,FLR)