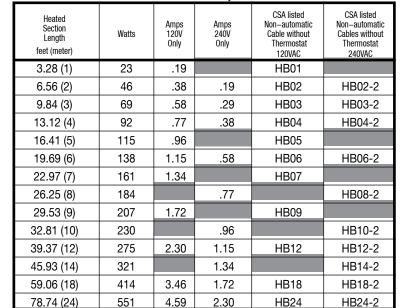

## Selection Table for HB, HB-2 Models

**HB Model No thermostat. No plug.**2' 14/3 cold lead. 120 VAC.

**HB-2 Model No thermostat. No plug.** 2' 14/3 cold lead. 240VAC.