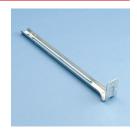

## **FOOTED BOX SUPPORT**

- Supports electrical boxes from floor or concrete forms
- Slot provides for 8" (203 mm) height adjustment
- Use with Multiple Conduit Support for conduits in concrete pours

Material: Steel Finish: Pregalvanized

| Part Number | Description     | Ø     |
|-------------|-----------------|-------|
| FBS12       | 12" Above Floor | 50 pc |
| FBS16       | 16" Above Floor | 50 pc |
| FBS18       | 18" Above Floor | 50 pc |