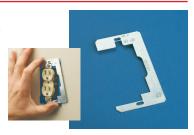

## **DEVICE LEVELER AND RETAINER**

- · Use for oversize drywall openings
- · Helps prevent broken cover plates
- Helps prevent device from being pushed back in wall
- · Makes floating device rigid

Material: Steel Finish: Plain

| Part Number | Description                 | Ø      | Certifications |
|-------------|-----------------------------|--------|----------------|
| RLC         | Device Leveler and Retainer | 100 pc | cULus          |
| RLCBP       | Device Leveler and Retainer | 1 pc   | -              |