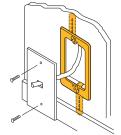

## **Features**

- Provides positive support with locking screws
- Mounts any standard low voltage device in 1/2" through 1 1/4" walls
- Makes wire "fishing" easier
- Install with a drywall saw and screwdriver
- Eliminates the need for an electrical box when installing low voltage Class 2 wiring