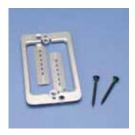

n installing low voltage Class 2 wiring



Fig. #1

Notes: For low voltage Class 2 use only.

| Part<br>Number | Fig.<br># | Description                                                             | Standard<br>Packaging<br>Quantity |
|----------------|-----------|-------------------------------------------------------------------------|-----------------------------------|
| MP1            | 1         | Single gang Mounting Plate Brackets (no screws included)                | 100                               |
| MPLS           | 2         | Single gang Mounting Plate Brackets screws to drywall (screws included) | 100                               |
| MPLS2          | 3         | Double gang Mounting Plate Brackets screws to drywall (screws included) | 100                               |



Fig. #2

Fig. #3







Ph: 1-800-25-CADDY° www.erico.com