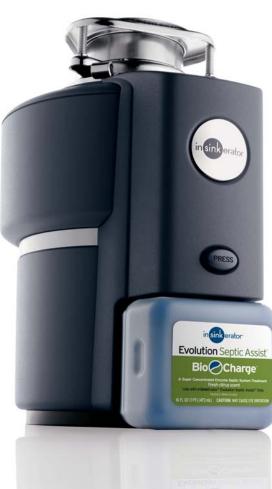

# **Evolution Septic Assist**<sup>®</sup>

Created specifically for homes with septic systems.

## Features

• MultiGrind<sup>®</sup> -2 Grind Stages

 SoundSeal<sup>®</sup> -Quieter

- Injection system featuring Bio-Charge® solution
- 40-oz. Stainless Steel Grind Chamber and Grind Components
- 3/4 HP Dura-Drive® Induction Motor

### Warranty

• 4-Year We Come To You® In-Home Warranty

#### **Bio-Charge®**

Fits Septic Assist<sup>®</sup> Disposers.

- A small amount of solution featuring microorganisms that break down food waste is injected every time the disposer is activated to keep your septic system functioning properly
- Lasts 3 to 4 months with average use (equal to 4 bottles of other septic treatments)
- Citrus scent helps control odors from sink drain