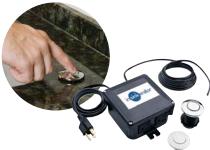

# SinkTop Switch™

Convenient alternative to a wall switch.

- Air-activated
- Mounts easily to sink or countertop
- Perfect for island installations
- Two-outlet design also accommodates an instant hot water dispenser
- Kit includes chrome and white buttons to match most decors
- Satin nickel, black, biscuit, french gold, mocha bronze, oil-rubbed bronze, and matte black button finishes available by special order
- For use with all InSinkErator disposers