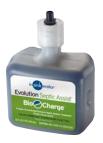

#### **Bio-Charge®**

Fits Septic Assist<sup>®</sup> Disposers.

- A small amount of solution featuring microorganisms that break down food waste is injected every time the disposer is activated to keep your septic system functioning properly
- Lasts 3 to 4 months with average use (equal to 4 bottles of other septic treatments)
- Citrus scent helps control odors from sink drain