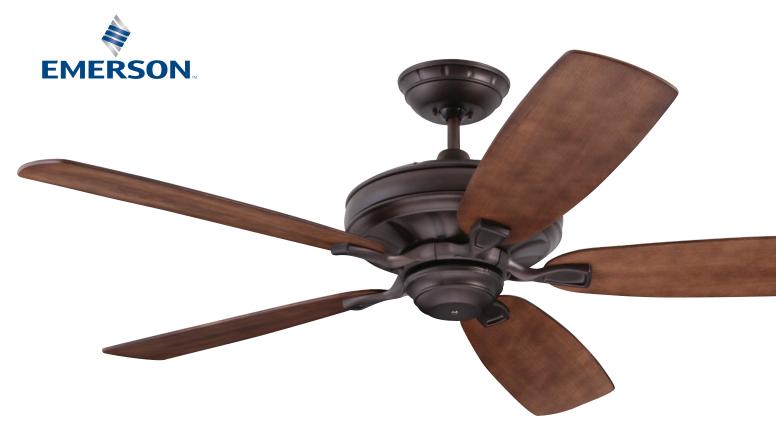

## Carrera Grande® Eco - CF788

CF788AP Antique Pewter Housing

CF788GES -Golden Espresso Housing

CF788GBZ -Gilded Bronze Housing

CF788ORB -Oil Rubbed Bronze Housing

CF788SW Satin White Housing

CF788VNB -Venetian Bronze Housing

- 44", 54", 60" or 72" blade span
- Light fixture adaptable
- 4.5" downrod included
- Blade Select Series Blades (Sold Separately)
- Damp Location (Antique Pewter not recommended for outdoor use)
- **Energy Star Rated**
- EcoMotor
- Ships to Canada