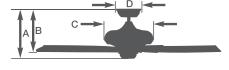

Wall Control with Receiver

Carrera Grande® Energy Ratings at High Speed

Electricity Use Airflow Efficiency
Watts (Excl. Lights)
Cubic Et Per Min. Per Watt 7929

: 29 265

A: 14.5" B: 13.0" C: 13.4" D: 7.1"

FIXTURE ADAPTABLE