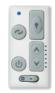

Wall Control with Receiver

Carrera Grande® Energy Ratings at High Speed

Electricity Use Airflow Efficiency
Watts (Excl. Lights)
Cubic Et Per Min. Per Watt 7929

: 29 265

A: 14.5" B: 13.0" C: 13.4" D: 7.1"

FIXTURE ADAPTABLE